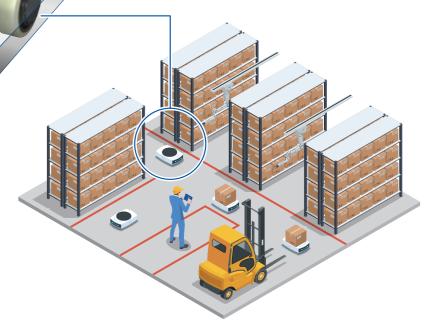

# Electronic and Control

Enabling optimal control of the rotational speed and precise movement of speed reducers for machinery and devices. Exploring new driving solutions in the field of electronic and control products and services, such as AGV/AMR.

# Warehouses

# → AGV/AMR

AGVs (automated guided vehicles) and AMRs (autonomous mobile robots) support more efficient transport and labor saving. Demand for them extends beyond warehouses to restaurants, hospitals, and welfare facilities as well.