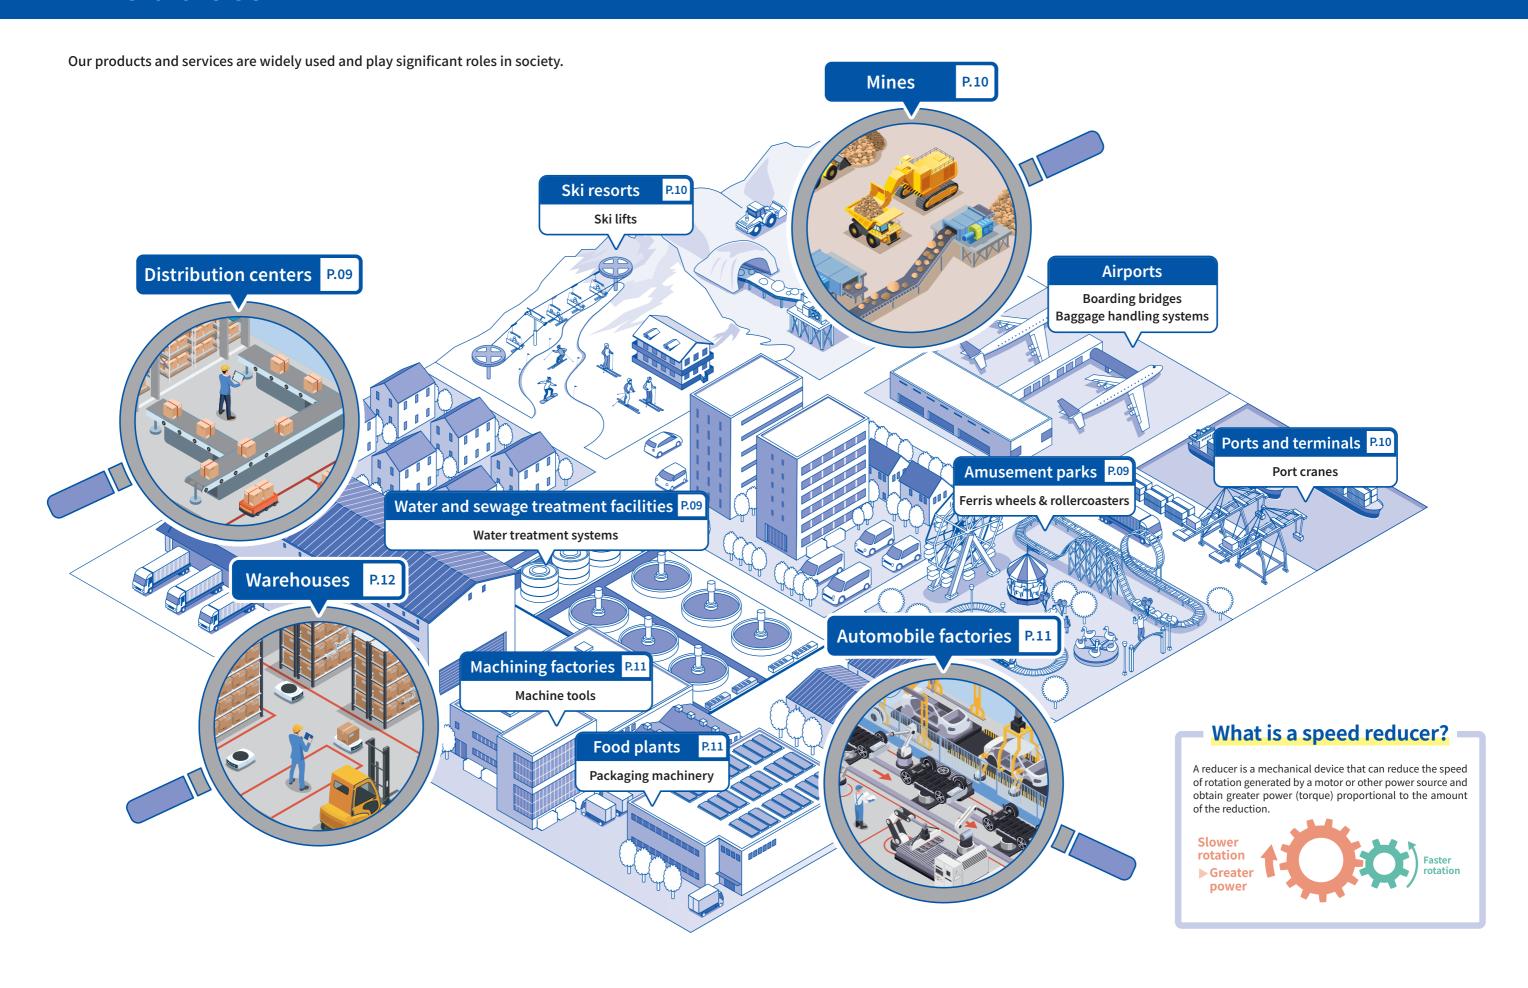

# **Products** Application Case Studies

Water and sewage treatment facilities, which operate 24 hours a day, 365 days a year, have extensively implemented the highly durable CYCLO Drive units to support our lives.

Water and sewage

treatment facilities > Water treatment facilities

Water treatment

Amusement parks →

CYCLO Drive units move the rides safely, whether slowly rotating the Ferris wheel or carrying the rollercoaster to its peak at a steady speed.

# Gearboxes

Gearboxes, which are large reducers, move large, heavy items under harsh conditions.

Ports and terminals → Port cranes

PARAMAX uses its great power to move cranes and lift containers to rapidly load and unload onto transport ships.

Ski resorts → Ski lifts

The smooth movement of the lifts in ski resorts is also supported by PARAMAX. It takes on the role of carrying many people safely to the top.