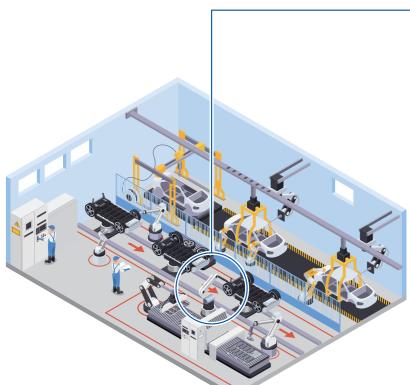

# **Automobile** factories

### → Industrial robots

FINE CYCLO High Precision Gearboxes are installed in the joints of industrial robots and do great work in production lines for welding and assembling vehicles, which require advanced technology.