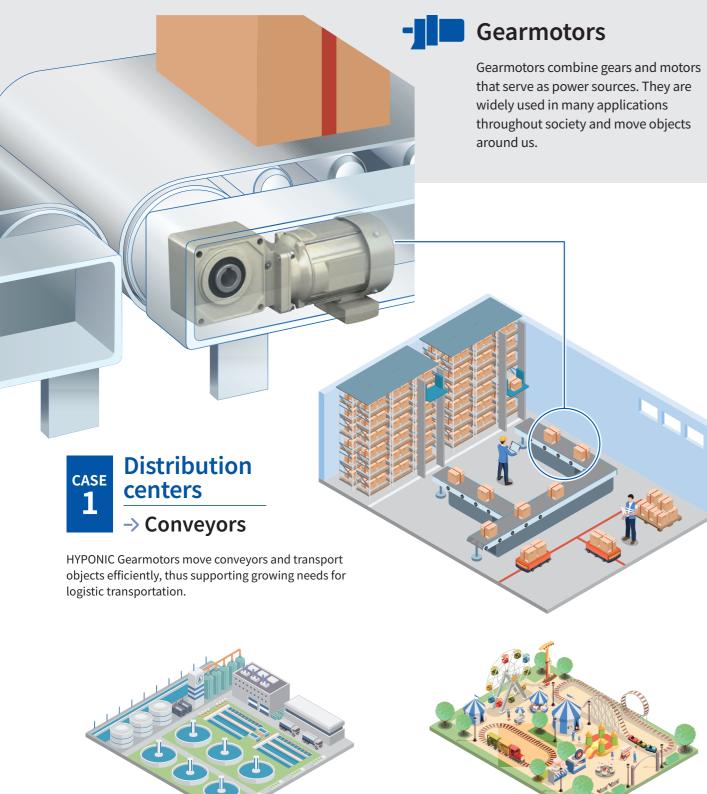

# **Products** Application Case Studies

Water and sewage treatment facilities, which operate 24 hours a day, 365 days a year, have extensively implemented the highly durable CYCLO Drive units to support our lives.

Water and sewage

treatment facilities > Water treatment facilities

Water treatment

Amusement parks →

CYCLO Drive units move the rides safely, whether slowly rotating the Ferris wheel or carrying the rollercoaster to its peak at a steady speed.