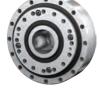

# Planetary Gear Reducer for Servo Motors, IB Series, PE type

Best for positioning with low backlash. Available at low cost with quick lead time.

# Planetary Gear Reducers for Servo Motors, IB Series, P1 type

Durability and compact design due to the case with internal gear and a large diameter precision angular ball bearing.